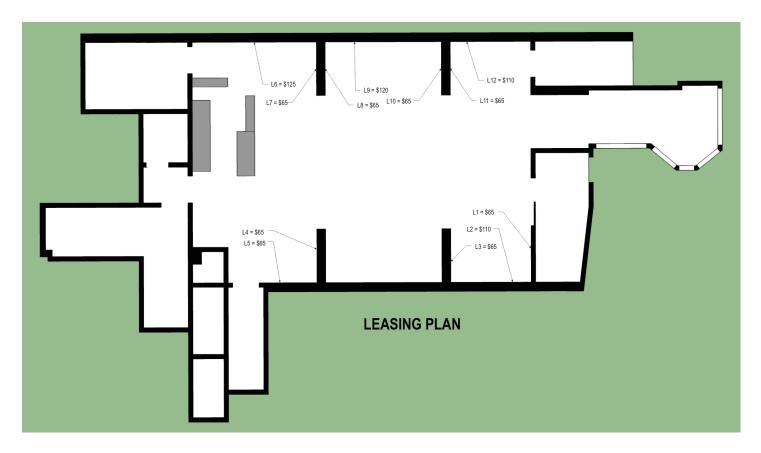

## General Wall Rental Information:

- Prices are determined by wall size (5'-11') and range from \$65-\$125 per month
- Two months advance rent is due upon acceptance
- Rent is due by the 5th of the month (rent not paid by the 5th of the month will result in the removal of work from the walls and space will become available to other prospective artist)
- · One artist per rental space (no sub-leasing)
- Artist may pay four months of rent in advance

## Our Current Floor Plan